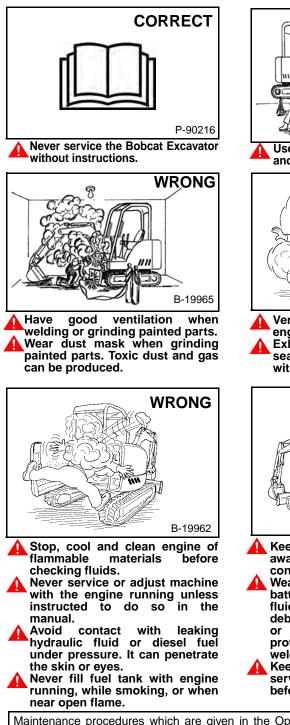

## **MAINTENANCE SAFETY**

WARNING

Instructions are necessary before operating or servicing machine. Read and understand the Operation & Maintenance Manual, Operator's Handbook and signs (decals) on machine. Follow warnings and instructions in the manuals when making repairs, adjustments or servicing. Check for correct function after adjustments, repairs or service. Untrained operators and failure to follow instructions can cause injury or death. W-2003-0807

Vent exhaust to outside when engine must be run for service. Exhaust system must be tightly sealed. Exhaust fumes can kill without warning.

- Keep body, jewelry and clothing away from moving parts, electrical contact, hot parts and exhaust.
- Wear eye protection to guard from battery acid, compressed springs, fluids under pressure and flying debris when engines are running or tools are used. Use eye protections approved for type of welding.
- Keep tailgate closed except for service. Close and latch tailgate before operating the excavator.

Maintenance procedures which are given in the Operation & Maintenance Manual can be performed by the owner/ operator without any specific technical training. Maintenance procedures which are **not** in the Operation & Maintenance Manual must be performed **ONLY BY QUALIFIED BOBCAT SERVICE PERSONNEL. Always use genuine Bobcat replacement parts.** The Service Safety Training Course is available from your Bobcat dealer.