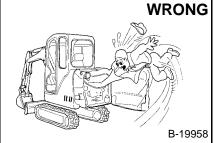

Safety Alert Symbol: This symbol with a warning statement, means: "Warning, be alert! Your safety is involved!" Carefully read the message that follows.

Use the correct procedure to lift and support the excavator.