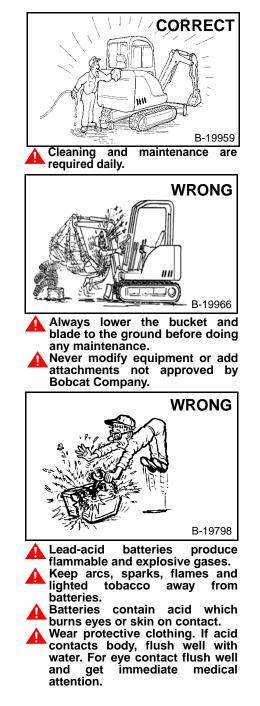

Maintenance procedures which are given in the Operation & Maintenance Manual can be performed by the owner/ operator without any specific technical training. Maintenance procedures which are **not** in the Operation & Maintenance Manual must be performed **ONLY BY QUALIFIED BOBCAT SERVICE PERSONNEL. Always use genuine Bobcat replacement parts.** The Service Safety Training Course is available from your Bobcat dealer.