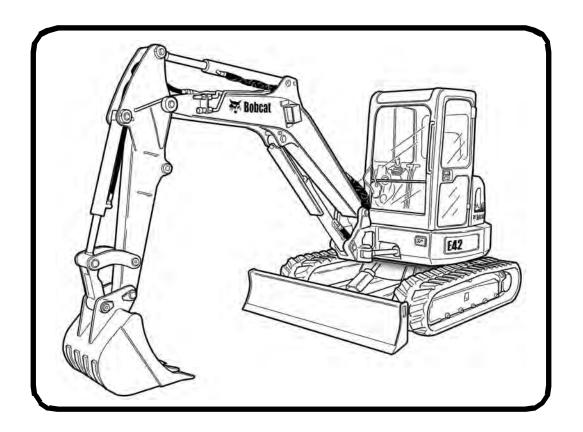

Click here to get the complete manual



## Service Manual E42 Compact Excavator

S/N B2VW11001 & Above





## **MAINTENANCE SAFETY**

WARNING

Instructions are necessary before operating or servicing machine. Read and understand the Operation & Maintenance Manual, Operator's Handbook and signs (decals) on machine. Follow warnings and instructions in the manuals when making repairs, adjustments or servicing. Check for correct function after adjustments, repairs or service. Untrained operators and failure to follow instructions can cause injury or death. W-2003-0807

Safety Alert Symbol: This symbol with a warning statement, means: "Warning, be alert! Your safety is involved!" Carefully read the message that follows.





Use the correct procedure to lift and support the excavator.



Vent exhaust to outside when engine must be run for service. Exhaust system must be tightly sealed. Exhaust f