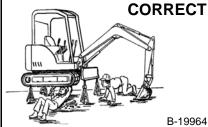

Vent exhaust to outside when engine must be run for service. Exhaust system must be tightly sealed. Exhaust fumes can kill without warning.

- Keep body, jewelry and clothing away from moving parts, electrical contact, hot parts and exhaust.
- Wear eye protection to guard from battery acid, compressed springs, fluids under pressure and flying debris when engines are running or tools are used. Use eye protections approved for type of welding.
- Keep tailgate closed except for service. Close and latch tailgate before operating the excavator.