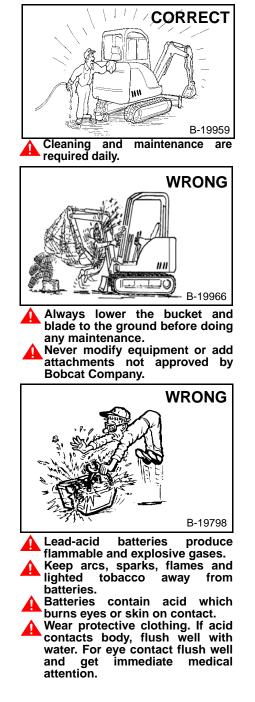

Maintenance procedures which are given in the Operation & Maintenance Manual can be performed by the owner/ operator without any specific technical training. Maintenance procedures which are **not** in the Operation & Maintenance Manual must be performed **ONLY BY QUALIFIED BOBCAT SERVICE PERSONNEL.** Always use genuine Bobcat replacement parts. The Service Safety Training Course is available from your Bobcat dealer.