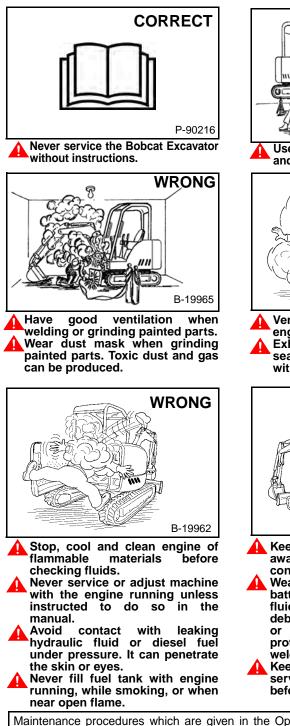

## **MAINTENANCE SAFETY**

WARNING

Instructions are necessary before operating or servicing machine. Read and understand the Operation & Maintenance Manual, Operator's Handbook and signs (decals) on machine. Follow warnings and instructions in the manuals when making repairs, adjustments or servicing. Check for correct function after adjustments, repairs or service. Untrained operators and failure to follow instructions can cause injury or death. W-2003-0807

Vent exhaust to outside when engine must be run for service. Exhaust system must be tightly sealed. Exhaust fumes can kill without warning.

- Keep body, jewelry and clothing away from moving parts, electrical contact, hot parts and exhaust.
- Wear eye protection to guard from battery acid, compressed springs, fluids under pressure and flying debris when engines are running or tools are used. Use eye protections approved for type of welding.
- Keep tailgate closed except for service. Close and latch tailgate before operating the excavator.

Maintenance procedures which are given in the Operation & Maintenance Manual can be performed by the owner/ operator without any specific technical training. Maintenance procedures which are **not** in the Operation & Maintenance Manual must be performed **ONLY BY QUALIFIED BOBCAT SERVICE PERSONNEL.** Always use genuine Bobcat replacement parts. The Service Safety Training Course is available from your Bobcat dealer.